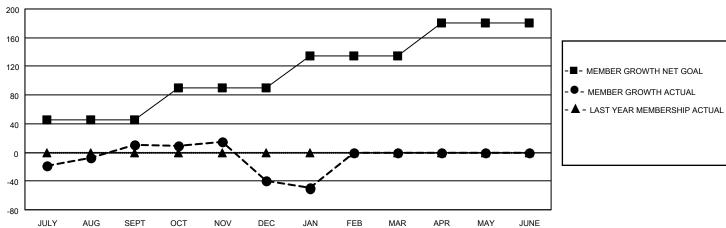

## GAT MONTHLY MEMBERSHIP PROGRESS REPORT

Multiple District 21

Results as of: 1/31/2021 LOCATION: ARIZONA

| Clubs         |               |             |               | Members               |                           |                         |                                                    |  |  |
|---------------|---------------|-------------|---------------|-----------------------|---------------------------|-------------------------|----------------------------------------------------|--|--|
|               | RESULTS FOR   | R 2020-2021 |               | RESULTS FOR 2020-2021 |                           |                         |                                                    |  |  |
| QUARTER       | NEW CLUB GOAL | NEW CLUBS   | DROPPED CLUBS | QUARTER               | IEMBER GROWTH NET<br>GOAL | MEMBER GROWTH<br>ACTUAL | DROPPED<br>MEMBERS ACTUAL<br>(including transfers) |  |  |
| JULY/AUG/SEPT | 2             | 1           | 0             | JULY/AUG/SEPT         | т 45                      | 156                     | 113                                                |  |  |
| OCT/NOV/DEC   | 2             | 2           | 0             | OCT/NOV/DEC           | 45                        | 121                     | 159                                                |  |  |
| JAN/FEB/MAR   | 3             | 0           | 0             | JAN/FEB/MAR           | 45                        | 54                      | 51                                                 |  |  |
| APR/MAY/JUNE  | 2             | 0           | 0             | APR/MAY/JUNE          | 45                        | 0                       | 0                                                  |  |  |

## GOALS AND ACTUAL MEMBERS CUMULATIVE

| DROPPED CLUBS: 0                       |     | 46 CLUBS OF 110 ADDED 1 OR MORE | GENDER DISTRIBUTION             |                |     |
|----------------------------------------|-----|---------------------------------|---------------------------------|----------------|-----|
|                                        |     | NEW MEMBERS                     | MALE                            | 1,491 (54.76%) |     |
| DROPPED MEMBERS                        |     |                                 | FEMALE                          | 1,232 (45.24%) |     |
| DECEASED 34 CLUB CANCELLED 0 OTHER 289 |     |                                 | TOTAL FAMILY UNIT MEMBERS       |                | 743 |
|                                        |     | CLICK HERE FOR CUMULATIVE       | TOTAL PAINILY UNIT MEMBERS      |                |     |
|                                        |     | MEMBERSHIP DATA                 | FAMILY MEMBERS PAYING HALF DUES |                | 394 |
| TOTAL                                  | 323 |                                 | DOC-0                           |                |     |