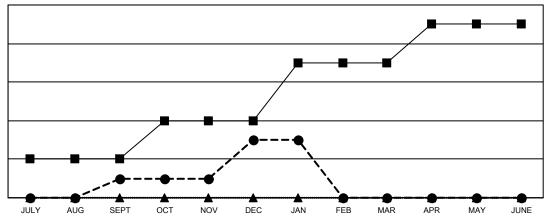

## GOALS AND ACTUAL NEW CLUBS CUMULATIVE

■ - CURRENT YEAR GOALS FOR NEW CLUBS

CURRENT YEAR ACTUAL NEW CLUBS

▲ - LAST YEAR ACTUAL NEW CLUBS